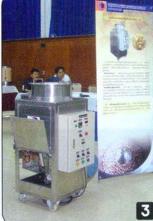

## บรรยายภาพ

1 อัญชลี กมลรัตนกุล 2 ส้มพันธ์ ศรีสุริยวงษ์
3-5 สาธิตการทำงานเครื่องปอกเปลือกกระเทียม