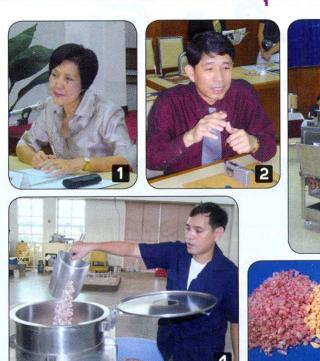

## บรรยายภาพ

1 อัญชลี กมลรัตนกุล 2 ส้มพันธ์ ศรีสุริยวงษ์
3-5 สาธิตการทำงานเครื่องปอกเปลือกกระเทียม